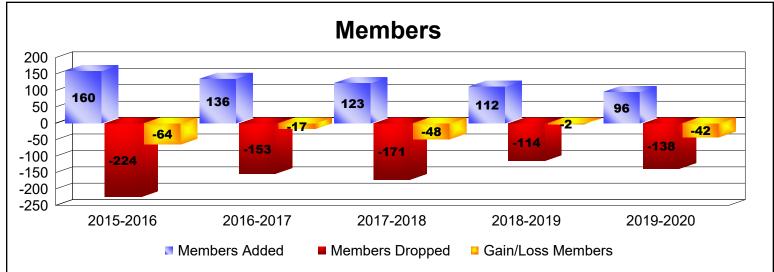

District 114 O

As of June 2020 Cumulative

| Year      | New<br>Clubs | Dropped<br>Clubs | Gain/<br>Loss<br>Clubs | New<br>Members | Charter<br>Members | Reinstate<br>Members | Transfer<br>Members | Total<br>Member<br>Added | Total<br>Members<br>Dropped | Gain/<br>Loss<br>Members |
|-----------|--------------|------------------|------------------------|----------------|--------------------|----------------------|---------------------|--------------------------|-----------------------------|--------------------------|
| 2015-2016 | 0            | 0                | 0                      | 131            | 4                  | 4                    | 21                  | 160                      | -224                        | -64                      |
| 2016-2017 | 0            | -3               | -3                     | 121            | 0                  | 0                    | 15                  | 136                      | -153                        | -17                      |
| 2017-2018 | 0            | -1               | -1                     | 100            | 0                  | 1                    | 22                  | 123                      | -171                        | -48                      |
| 2018-2019 | 0            | -1               | -1                     | 105            | 2                  | 2                    | 3                   | 112                      | -114                        | -2                       |
| 2019-2020 | 0            | 0                | 0                      | 87             | 0                  | 0                    | 9                   | 96                       | -138                        | -42                      |
| Average   | 0            | -1               | -1                     | 109            | 1                  | 1                    | 14                  | 125                      | -160                        | -35                      |