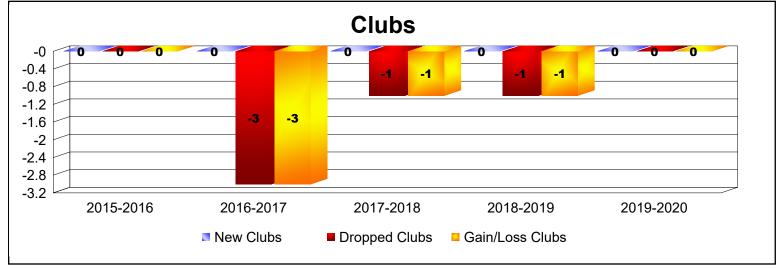

District 114 O

As of June 2020 Cumulative

| Year      | New<br>Clubs | Dropped<br>Clubs | Gain/<br>Loss<br>Clubs | New<br>Members | Charter<br>Members | Reinstate<br>Members | Transfer<br>Members | Total<br>Member<br>Added | Total<br>Members<br>Dropped | Gain/<br>Loss<br>Members |
|-----------|--------------|------------------|------------------------|----------------|--------------------|----------------------|---------------------|--------------------------|-----------------------------|--------------------------|
| 2015-2016 | 0            | 0                | 0                      | 131            | 4                  | 4                    | 21                  | 160                      | -224                        | -64                      |
| 2016-2017 | 0            | -3               | -3                     | 121            | 0                  | 0                    | 15                  | 136                      | -153                        | -17                      |
| 2017-2018 | 0            | -1               | -1                     | 100            | 0                  | 1                    | 22                  | 123                      | -171                        | -48                      |
| 2018-2019 | 0            | -1               | -1                     | 105            | 2                  | 2                    | 3                   | 112                      | -114                        | -2                       |
| 2019-2020 | 0            | 0                | 0                      | 87             | 0                  | 0                    | 9                   | 96                       | -138                        | -42                      |
| Average   | 0            | -1               | -1                     | 109            | 1                  | 1                    | 14                  | 125                      | -160                        | -35                      |